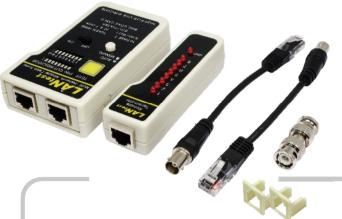

## Package contents

- 1 x Master Box
- 1 x Remote Unit
- 2 x BNC Adapter Cables
- 1 x BNC Male/Male Adaptor
- 2 x RJ45 to RJ11 Adapters
- 1 x User Manual