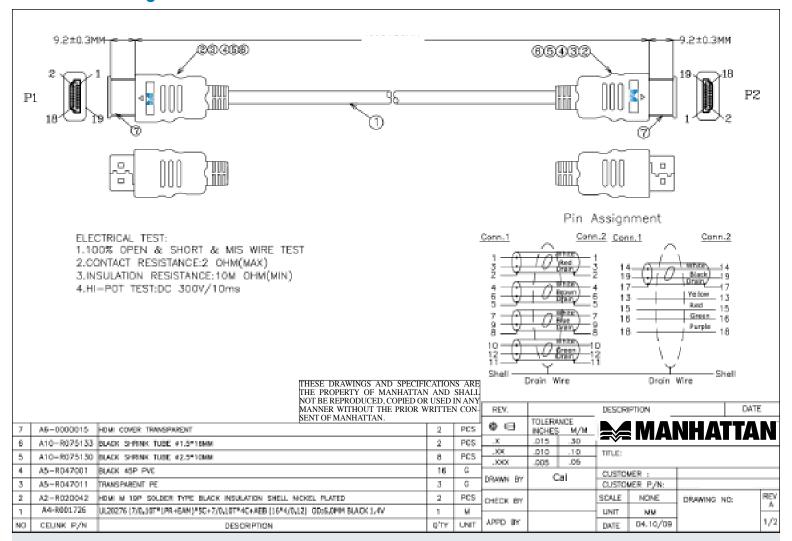

HDMI Cables are designed and carefully constructed to meet the evolving needs of the high-definition marketplace. MANHATTAN High Speed HDMI Cables provide the highest resolution possible at 4K x 2K, an audio return channel, a bandwidth of 10.2 Gbps at 340 MHz. These high-quality cables provide high-definition video and multi-channel, digital audio with increased performance characteristics, greater accuracy and expanded features including Internet connectivity for home entertainment devices using a single HDMI connection.

Model Length 323260 15 m (50 ft.)

## **Lifetime Warranty**

Strict manufacturing standards ensure the highest quality in all MANHATTAN products. All items carry a full Lifetime Warranty — the strongest quality commitment anyone can make.





### **Technical Drawing**



#### **Features**

- HDMI 19-pin male to HDMI 19-pin male connections
- Ensures the integrity of the signal between HDMI devices
- High-speed, bi-directional networking at up to 100 Mbps
- Supports HD resolutions beyond 1080p and Deep Color
- Compliant with High Speed HDMI specifications
- Up to 10.2 Gbps at 340 MHz bandwidth
- Fully shielded to reduce EMI and other interference sources
- Molded PVC boot
- Lifetime Warranty

## **Specifications**

#### STANDARDS/CERTIFICATIONS

- UL 20276
- ISO 9002
- RU
- CE

#### **GENERAL**

- Bandwidth: 10.2 Gbps
- 340 MHz
- HEC support
- Meets or exceeds existing HDMI standards

#### CONTACTS

• 2 x HDMl 19-pin male

- Nickel-plated contacts
- Molded PVC boot
- Shielded, aluminum and braided
- 24 AWG connectors

#### **ELECTRICAL**

- Current rating