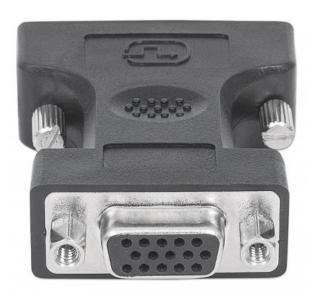

# **Digital Video Adapter**

**DVI-I** Dual Link Male to VGA Female

Part No.: 328883

Superior connections for quality video performance.

The MANHATTAN Digital Video Adapter helps deliver the brightest, most accurate colors and sharpest detail when connecting VGA video sources to DVI-D displays. MANHATTAN Digital Video Adapters are engineered and constructed of quality materials to deliver dependable transmissions in analog video applications. Full shielding, protective PVC jacket and nickel-plated connections help provide maximum conductivity and clear, crisp signal transmissions with reduced EMI interference and distortion.

#### Features:

- DVI-I male to HD15 female
- Fully shielded ideal for all monitor sizes and types
- Lifetime Warranty

#### Connectors:

- DVI-I male
- VGA female
- Nickel plated