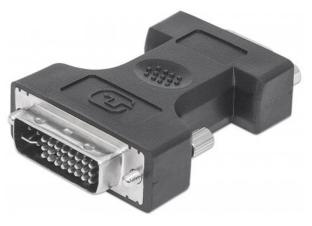

# **Digital Video Adapter**

**DVI-I** Dual Link Male to VGA Female

Part No.: 328883

Superior connections for quality video performance.

The MANHATTAN Digital Video Adapter helps deliver the brightest, most accurate colors and sharpest detail when connecting VGA video sources to DVI-D displays. MANHATTAN Digital Video Adapters are engineered and constructed of quality materials to deliver dependable transmissions in analog video applications. Full shielding, protective PVC jacket and nickel-plated connections help provide maximum conductivity and clear, crisp signal transmissions with reduced EMI interference and distortion.

#### Features:

- DVI-I male to HD15 female
- Fully shielded ideal for all monitor sizes and types
- Lifetime Warranty

#### Connectors:

- DVI-I male
- VGA female
- Nickel plated