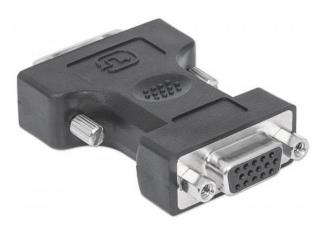

# **Digital Video Adapter**

**DVI-I** Dual Link Male to VGA Female

Part No.: 328883

Superior connections for quality video performance.

The MANHATTAN Digital Video Adapter helps deliver the brightest, most accurate colors and sharpest detail when connecting VGA video sources to DVI-D displays. MANHATTAN Digital Video Adapters are engineered and constructed of quality materials to deliver dependable transmissions in analog video applications. Full shielding, protective PVC jacket and nickel-plated connections help provide maximum conductivity and clear, crisp signal transmissions with reduced EMI interference and distortion.

#### Features:

- DVI-I male to HD15 female
- Fully shielded ideal for all monitor sizes and types
- Lifetime Warranty

#### Connectors:

- DVI-I male
- VGA female
- Nickel plated