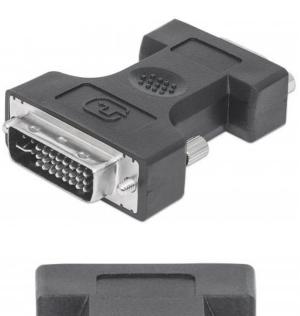

# **Digital Video Adapter**

**DVI-I** Dual Link Male to VGA Female

Part No.: 328883

Superior connections for quality video performance.

The MANHATTAN Digital Video Adapter helps deliver the brightest, most accurate colors and sharpest detail when connecting VGA video sources to DVI-D displays. MANHATTAN Digital Video Adapters are engineered and constructed of quality materials to deliver dependable transmissions in analog video applications. Full shielding, protective PVC jacket and nickel-plated connections help provide maximum conductivity and clear, crisp signal transmissions with reduced EMI interference and distortion.

#### Features:

- DVI-I male to HD15 female
- Fully shielded ideal for all monitor sizes and types
- Lifetime Warranty

#### Connectors:

- DVI-I male
- VGA female
- Nickel plated