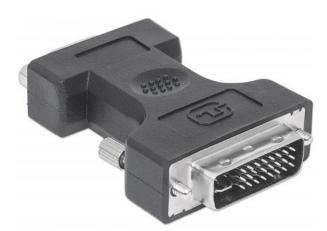

# **Digital Video Adapter**

**DVI-I** Dual Link Male to VGA Female

Part No.: 328883

Superior connections for quality video performance.

The MANHATTAN Digital Video Adapter helps deliver the brightest, most accurate colors and sharpest detail when connecting VGA video sources to DVI-D displays. MANHATTAN Digital Video Adapters are engineered and constructed of quality materials to deliver dependable transmissions in analog video applications. Full shielding, protective PVC jacket and nickel-plated connections help provide maximum conductivity and clear, crisp signal transmissions with reduced EMI interference and distortion.

#### Features:

- DVI-I male to HD15 female
- Fully shielded ideal for all monitor sizes and types
- Lifetime Warranty

#### Connectors:

- DVI-I male
- VGA female
- Nickel plated