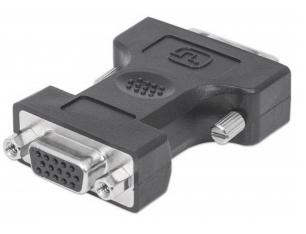

# **Digital Video Adapter**

**DVI-I** Dual Link Male to VGA Female

Part No.: 328883

Superior connections for quality video performance.

The MANHATTAN Digital Video Adapter helps deliver the brightest, most accurate colors and sharpest detail when connecting VGA video sources to DVI-D displays. MANHATTAN Digital Video Adapters are engineered and constructed of quality materials to deliver dependable transmissions in analog video applications. Full shielding, protective PVC jacket and nickel-plated connections help provide maximum conductivity and clear, crisp signal transmissions with reduced EMI interference and distortion.

#### Features:

- DVI-I male to HD15 female
- Fully shielded ideal for all monitor sizes and types
- Lifetime Warranty

#### Connectors:

- DVI-I male
- VGA female
- Nickel plated