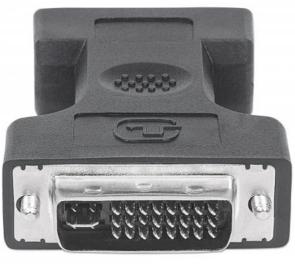

# **Digital Video Adapter**

**DVI-I** Dual Link Male to VGA Female

Part No.: 328883

Superior connections for quality video performance.

The MANHATTAN Digital Video Adapter helps deliver the brightest, most accurate colors and sharpest detail when connecting VGA video sources to DVI-D displays. MANHATTAN Digital Video Adapters are engineered and constructed of quality materials to deliver dependable transmissions in analog video applications. Full shielding, protective PVC jacket and nickel-plated connections help provide maximum conductivity and clear, crisp signal transmissions with reduced EMI interference and distortion.

#### Features:

- DVI-I male to HD15 female
- Fully shielded ideal for all monitor sizes and types
- Lifetime Warranty

#### Connectors:

- DVI-I male
- VGA female
- Nickel plated