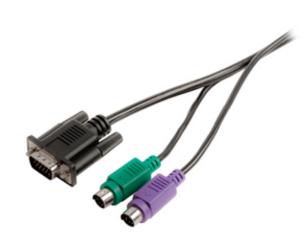

# KVM cable VGA male - 2x PS2 male - VGA female - 2x PS2 male 2.00 m black

#### Specifications

| Colour:         | Black                     |  |  |
|-----------------|---------------------------|--|--|
| Conductor:      | CCS                       |  |  |
| Connector 1:    | 1x VGA Male + 2x PS2 Male |  |  |
| Connector 2:    | 1x VGA Male + 2x PS2 Male |  |  |
| Connector Type: | Straight                  |  |  |
| Gold Plated:    | No                        |  |  |
| Length:         | 2 m                       |  |  |
| Outer Material: | PVC                       |  |  |
| Packaging:      | Polybag                   |  |  |
| Series:         | Valueline Polybag         |  |  |
| Signal:         | Analogue                  |  |  |
| Туре:           | KVM                       |  |  |
| Usage:          | Computer                  |  |  |
|                 |                           |  |  |