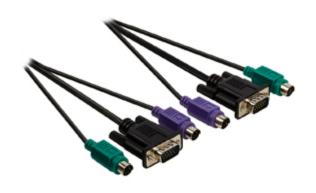

#### **General information**

You can use this cable on devices such a KVM switches.

| Specifications  |                             |  |
|-----------------|-----------------------------|--|
| Colour:         | Black                       |  |
| Conductor:      | CCS                         |  |
| Connector 1:    | 1x VGA Male + 2x PS2 Male   |  |
| Connector 2:    | 1x VGA Female + 2x PS2 Male |  |
| Connector Type: | Straight                    |  |
| Gold Plated:    | No                          |  |
| Length:         | 2 m                         |  |
| Outer Material: | PVC                         |  |
| Packaging:      | Polybag                     |  |
| Series:         | Valueline Polybag           |  |
| Signal:         | Analogue                    |  |
| Type:           | KVM                         |  |
| Usage:          | Computer                    |  |