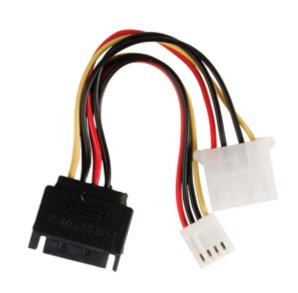

## Internal power adapter cable SATA 15-pin male - Molex female + FDD female 0.15 m multicolour

#### **General information**

This power cable is suitable for supplying power to an IDE HDD and floppy drive and can be connected to a 15-pin SATA power port of a power supply.

| Specifications  |                           |  |
|-----------------|---------------------------|--|
| Colour:         | Various                   |  |
| Conductor:      | Copper                    |  |
| Connector 1:    | S-ATA 15-pin male         |  |
| Connector 2:    | Molex Female + FDD Female |  |
| Connector Type: | Straight                  |  |
| Gold Plated:    | No                        |  |
| Length:         | 0.15 m                    |  |
| Outer Material: | PVC                       |  |
| Packaging:      | Polybag                   |  |
| Series:         | Valueline Polybag         |  |
| Signal:         | Digital                   |  |
| Туре:           | SATA                      |  |
| Usage:          | Computer                  |  |