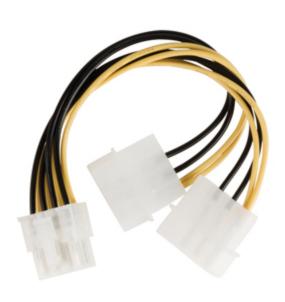

## Internal power splitter cable EPS 8-pin - 2x Molex male 0.15 m multicolour

### **General information**

This power cable, with a length of ca. 15 cm, is suitable for providing power to your PCI Express cards, e.g. PCI Express Graphic cards.

| Specifications  |                   |  |
|-----------------|-------------------|--|
| Colour:         | Multi             |  |
| Conductor:      | Copper            |  |
| Connector 1:    | EPS 8-pin Male    |  |
| Connector 2:    | 2x Molex Male     |  |
| Connector Type: | Straight          |  |
| Gold Plated:    | No                |  |
| Length:         | 0.15 m            |  |
| Outer Material: | PVC               |  |
| Packaging:      | Polybag           |  |
| Series:         | Valueline Polybag |  |
| Signal:         | Digital           |  |
| Туре:           | Internal          |  |
| Usage:          | Computer          |  |
| Version:        | Adanter Cable     |  |

#### **Package contents**

• 1x Internal power splitter cable