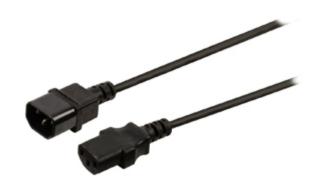

# Power cable IEC-320-C14 - IEC-320-C13 3.00 m black

## **General information**

This power extension cord can be used to extent the present power cable that

is used for mains-powered devices such as PC's.

| Specifications      |                   |  |
|---------------------|-------------------|--|
| Colour:             | Black             |  |
| Conductor:          | Copper            |  |
| Conductor Diameter: | 0.75 mm²          |  |
| Conductors:         | 3                 |  |
| Connector 1:        | IEC-320-C14       |  |
| Connector 2:        | IEC-320-C13       |  |
| Connector Type:     | Straight          |  |
| Goldplated:         | No                |  |
| Length:             | 3 m               |  |
| Outer Material:     | PVC               |  |
| Packaging:          | Polybag           |  |
| Series:             | Valueline Polybag |  |
| Signal:             | Analogue          |  |
| Туре:               | H05VV-F0.75/3     |  |
| Usage:              | Power             |  |
| Version:            | Connection        |  |