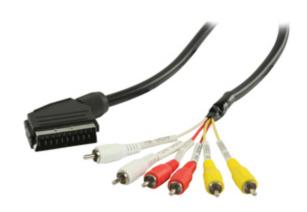

# SCART - RCA cable SCART male - 6x RCA male 2.00 m black

## **General information**

This SCART cable is suitable for connecting devices with RCA connection such as your VCR to your TV and can send an input and output signal.

| Sp | eci | fic | ati | ons |  |
|----|-----|-----|-----|-----|--|
|    |     |     |     |     |  |