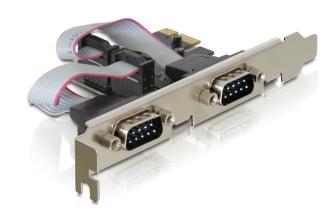

## **Description**

The Delock PCI Express card expands your PC by two external serial Ports. You can connect devices like scanner, modem, mouse etc. to the card.

Images

Ref. 89220 EAN 4043619892204

## **Specification**

- · Oxford chipset
- 2 x RS-232, DB9 serial port
- Data transfer rate up to 230.4 Kbps
- compatible with 16C950 UART
- FIFO: 128 byte
- PCI Express x1 standard
- Supports PCI Express 1.1 specification