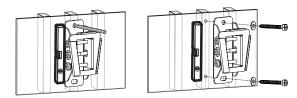

Remove the wall plate from the wall mount

Install the wall plate to the wall

Install the wall mount to back of the TV

Apply the TV with wall mount to the wall plate

\*AII trade names referenced are the registered namework of their respective owners.