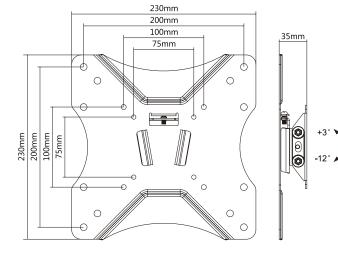

#### **Features:**

- » Super strong mounting brackets: Solid-reinforced Cold Steel, durable product with maximum capacity of 25kg
- 35mm Profile from wall and Tilt Capacity: 3°~ -12°
- Compatible with VESA 75x75mm,100x100mm, 200x100mm, 200x200mm
- Easy to install
- Fit for 23-42 inch LED LCD plasma TV, PC Monitor screens

## **Specification:**

| Screen Size          | 23"-42"                          |
|----------------------|----------------------------------|
| Rated Load           | 25kg/55lbs                       |
| VESA                 | 75x75, 100x100, 200x100, 200x200 |
| Tilt                 | 3°∼ -12°                         |
| Distance to the wall | 35mm                             |
| Product Size         | 230 x 230 x 35mm                 |