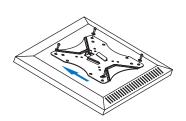

Remove the wall plate from the wall mount

Install the wall plate to the wall

Install the wall mount to back of the TV

Apply the TV with wall mount to the wall plate

\*AII trade names referenced are the registered namework of their respective owners.