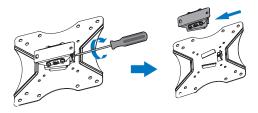

Remove the wall plate from the wall mount

Install the wall plate to the wall

Install the wall mount to back of the TV

Apply the TV with wall mount to the wall plate

\*AII trade names referenced are the registered namework of their respective owners.