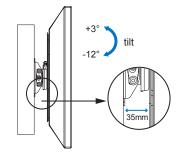

#### **Features:**

- » Super strong mounting brackets: Solid-reinforced Cold Steel, durable product with maximum capacity of 25kg
- 35mm Profile from wall and Tilt Capacity: 3°~ -12°
- Compatible with VESA 75x75mm,100x100mm, 200x100mm, 200x200mm
- Easy to install
- Fit for 23-42 inch LED LCD plasma TV, PC Monitor screens

## **Specification:**

| Screen Size          | 23"-42"                          |
|----------------------|----------------------------------|
| Rated Load           | 25kg/55lbs                       |
| VESA                 | 75x75, 100x100, 200x100, 200x200 |
| Tilt                 | 3°∼ -12°                         |
| Distance to the wall | 35mm                             |
| Product Size         | 230 x 230 x 35mm                 |