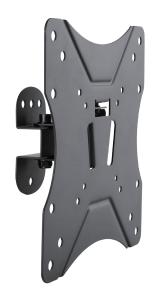

## **LogiLink**<sub>®</sub>

Full Motion TV Wall Mount for 23"-42" TV

Art. No.: **BP0006** 

2-pieces easy installation design, compatible with VESA standard max. 200x200mm.

#### **Features:**

- » Super strong mounting brackets: Solid-reinforced Cold Steel, durable product with maximum capacity of 25kg
- » Compatible with VESA 75x75mm,100x100mm, 200x100mm, 200x200mm
- » Easy to install
- » Fit for 23-42 inch LED LCD plasma TV, PC Monitor screens

# **LogiLink**<sub>®</sub>

Full Motion TV Wall Mount for 23"-42" TV

Art. No.: **BP0006** 