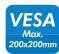

#### **Features:**

- » Super strong mounting brackets: Solid-reinforced Cold Steel, durable product with maximum capacity of 25kg
- » Compatible with VESA 75x75mm,100x100mm, 200x100mm, 200x200mm
- » Easy to install
- » Fit for 23-42 inch LED LCD plasma TV, PC Monitor screens

### **Specification:**

| Screen Size          | 23"-42"                          |
|----------------------|----------------------------------|
| Rated Load           | 25kg/55lbs                       |
| VESA                 | 75x75, 100x100, 200x100, 200x200 |
| Tilt                 | 7.5°~-7.5°                       |
| Swivel               | 25°~-25°                         |
| Distance to the wall | 76mm                             |
| Product Size         | 230 x 230 x 76mm                 |