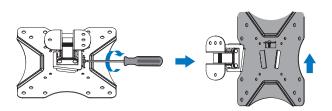

Remove the wall plate from the wall mount

Install the wall plate to the wall

(±25°)

230mm 200mm 100mm 75mm

Install the wall mount to back of the TV

Apply the TV with wall mount to the wall plate

\*AII trade names referenced are the registered namework of their respective owners.