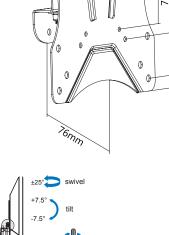

### **Specification:**

| Screen Size          | 23"-42"                          |
|----------------------|----------------------------------|
| Rated Load           | 25kg/55lbs                       |
| VESA                 | 75x75, 100x100, 200x100, 200x200 |
| Tilt                 | 7.5°~-7.5°                       |
| Swivel               | 25°~-25°                         |
| Distance to the wall | 76mm                             |
| Product Size         | 230 x 230 x 76mm                 |