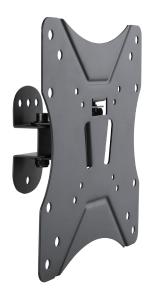

## **LogiLink**<sub>®</sub>

Full Motion TV Wall Mount for 23"-42" TV

Art. No.: **BP0006** 

2-pieces easy installation design, compatible with VESA standard max. 200x200mm.

#### **Features:**

- » Super strong mounting brackets: Solid-reinforced Cold Steel, durable product with maximum capacity of 25kg
- » Compatible with VESA 75x75mm,100x100mm, 200x100mm, 200x200mm
- » Easy to install
- » Fit for 23-42 inch LED LCD plasma TV, PC Monitor screens