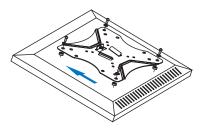

Remove the wall plate from the wall mount

Install the wall plate to the wall

(±25°)

230mm 200mm 100mm 75mm

Install the wall mount to back of the TV

Apply the TV with wall mount to the wall plate

\*AII trade names referenced are the registered namework of their respective owners.