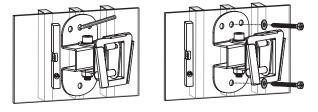

Remove the wall plate from the wall mount

Install the wall plate to the wall

(±25°)

230mm 200mm 100mm 75mm

Install the wall mount to back of the TV

Apply the TV with wall mount to the wall plate

\*AII trade names referenced are the registered namework of their respective owners.

#### **Package Contents:**

- » 1 x TV Wall Mount
- » 1 x Screw Package
- » 1 x User Manual