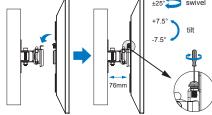

Remove the wall plate from the wall mount

Install the wall plate to the wall

(±25°)

230mm 200mm 100mm 75mm

Install the wall mount to back of the TV

Apply the TV with wall mount to the wall plate

\*AII trade names referenced are the registered namework of their respective owners.

### **Specification:**

| Screen Size          | 23"-42"                          |
|----------------------|----------------------------------|
| Rated Load           | 25kg/55lbs                       |
| VESA                 | 75x75, 100x100, 200x100, 200x200 |
| Tilt                 | 7.5°~-7.5°                       |
| Swivel               | 25°~-25°                         |
| Distance to the wall | 76mm                             |
| Product Size         | 230 x 230 x 76mm                 |