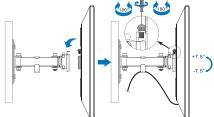

Remove the wall plate from the wall mount

Install the wall plate to the wall

Install the wall mount to back of the TV

(180°)

Apply the TV with wall mount to the wall plate