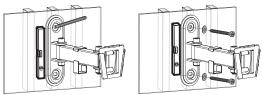

#### **Features:**

- » Super strong mounting brackets: Solid-reinforced Cold Steel, durable product with maximum capacity of 25kg
- » 72mm-196mm Profile from wall with Tilt capacity: 7.5°~-7.5° and Swivel capacity: 90°~-90°
- » Compatible with VESA 75x75mm,100x100mm, 200x100mm, 200x200mm
- » Easy to install
- » Cable clips included keep cables organized
- » Fit for 23-42 inch LED LCD plasma TV, PC Monitor screens

### **Specification:**

| Screen Size          | 23"-42"                          |
|----------------------|----------------------------------|
| Rated Load           | 25kg/55lbs                       |
| VESA                 | 75x75, 100x100, 200x100, 200x200 |
| Tilt                 | 7.5°~-7.5°                       |
| Swivel               | 90°~-90°                         |
| Distance to the wall | 72-196mm                         |
| Product Size         | 230 x 230 x 196mm                |