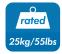

#### **Features:**

- » Super strong mounting brackets: Solid-reinforced Cold Steel, durable product with maximum capacity of 25kg
- » 72mm-196mm Profile from wall with Tilt capacity: 7.5°~-7.5° and Swivel capacity: 90°~-90°
- » Compatible with VESA 75x75mm,100x100mm, 200x100mm, 200x200mm
- » Easy to install
- » Cable clips included keep cables organized
- » Fit for 23-42 inch LED LCD plasma TV, PC Monitor screens

### **Specification:**

| Screen Size          | 23"-42"                          |
|----------------------|----------------------------------|
| Rated Load           | 25kg/55lbs                       |
| VESA                 | 75x75, 100x100, 200x100, 200x200 |
| Tilt                 | 7.5°~-7.5°                       |
| Swivel               | 90°~-90°                         |
| Distance to the wall | 72-196mm                         |
| Product Size         | 230 x 230 x 196mm                |