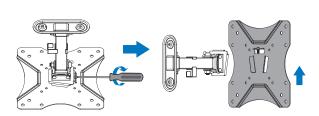

Remove the wall plate from the wall mount

Install the wall plate to the wall

Install the wall mount to back of the TV

(180°)

Apply the TV with wall mount to the wall plate