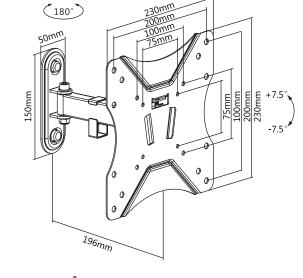

### **Specification:**

| Screen Size          | 23"-42"                          |
|----------------------|----------------------------------|
| Rated Load           | 25kg/55lbs                       |
| VESA                 | 75x75, 100x100, 200x100, 200x200 |
| Tilt                 | 7.5°~-7.5°                       |
| Swivel               | 90°~-90°                         |
| Distance to the wall | 72-196mm                         |
| Product Size         | 230 x 230 x 196mm                |