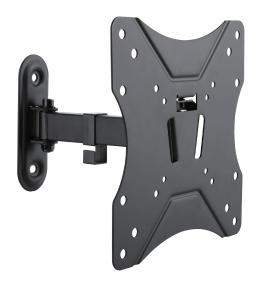

#### **Features:**

- » Super strong mounting brackets: Solid-reinforced Cold Steel, durable product with maximum capacity of 25kg
- » 72mm-196mm Profile from wall with Tilt capacity: 7.5°~-7.5° and Swivel capacity: 90°~-90°
- » Compatible with VESA 75x75mm,100x100mm, 200x100mm, 200x200mm
- » Easy to install
- » Cable clips included keep cables organized
- » Fit for 23-42 inch LED LCD plasma TV, PC Monitor screens