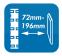

#### **Features:**

- » Super strong mounting brackets: Solid-reinforced Cold Steel, durable product with maximum capacity of 25kg
- » 72mm-196mm Profile from wall with Tilt capacity: 7.5°~-7.5° and Swivel capacity: 90°~-90°
- » Compatible with VESA 75x75mm,100x100mm, 200x100mm, 200x200mm
- » Easy to install
- » Cable clips included keep cables organized
- » Fit for 23-42 inch LED LCD plasma TV, PC Monitor screens

### **Specification:**

| Screen Size          | 23"-42"                          |
|----------------------|----------------------------------|
| Rated Load           | 25kg/55lbs                       |
| VESA                 | 75x75, 100x100, 200x100, 200x200 |
| Tilt                 | 7.5°~-7.5°                       |
| Swivel               | 90°~-90°                         |
| Distance to the wall | 72-196mm                         |
| Product Size         | 230 x 230 x 196mm                |