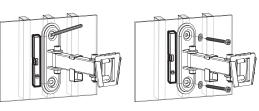

#### **Features:**

- » Super strong mounting brackets: Solid-reinforced Cold Steel, durable product with maximum capacity of 25kg
- » 72mm-196mm Profile from wall with Tilt capacity: 7.5°~-7.5° and Swivel capacity: 90°~-90°
- » Compatible with VESA 75x75mm,100x100mm, 200x100mm, 200x200mm
- » Easy to install
- » Cable clips included keep cables organized
- » Fit for 23-42 inch LED LCD plasma TV, PC Monitor screens

### **Specification:**

| Screen Size          | 23"-42"                          |
|----------------------|----------------------------------|
| Rated Load           | 25kg/55lbs                       |
| VESA                 | 75x75, 100x100, 200x100, 200x200 |
| Tilt                 | 7.5°~-7.5°                       |
| Swivel               | 90°~-90°                         |
| Distance to the wall | 72-196mm                         |
| Product Size         | 230 x 230 x 196mm                |