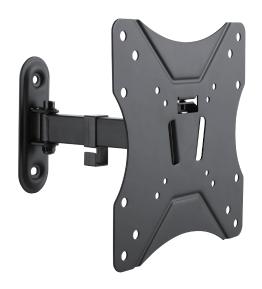

# **LogiLink**<sub>®</sub>

Full Motion TV Wall Mount for 23"-42" TV

Art. No.: **BP0007** 

2-pieces easy installation design, compatible with VESA standard max. 200x200mm.

#### **Features:**

- » Super strong mounting brackets: Solid-reinforced Cold Steel, durable product with maximum capacity of 25kg
- » 72mm-196mm Profile from wall with Tilt capacity: 7.5°~-7.5° and Swivel capacity: 90°~-90°
- » Compatible with VESA 75x75mm,100x100mm, 200x100mm, 200x200mm
- » Easy to install
- » Cable clips included keep cables organized
- » Fit for 23-42 inch LED LCD plasma TV, PC Monitor screens