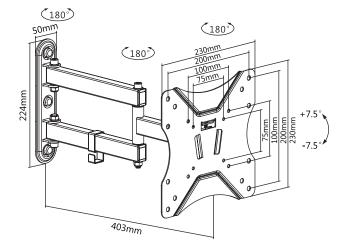

### **Specification:**

| Screen Size          | 23"-42"                          |
|----------------------|----------------------------------|
| Rated Load           | 25kg/55lbs                       |
| VESA                 | 75x75, 100x100, 200x100, 200x200 |
| Tilt                 | 7.5°~-7.5°                       |
| Swivel               | 90°~-90°                         |
| Distance to the wall | 72-403mm                         |
| Product Size         | 230 x 230 x 403mm                |