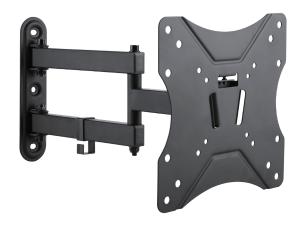

### Full Motion TV Wall Mount for 23"-42" TV

Art. No.: **BP0008** 

2-pieces easy installation design, compatible with VESA standard max. 200x200mm.

#### **Features:**

- » Super strong mounting brackets: Solid-reinforced Cold Steel, durable product with maximum capacity of 25kg
- » 72mm-403mm Profile from wall with Tilt capacity: 7.5° $\sim$ -7.5° and Swivel capacity: 90° $\sim$ -90°
- » Compatible with VESA 75x75mm,100x100mm, 200x100mm, 200x200mm
- » Easy to install
- » Cable clips included keep cables organized
- » Fit for 23-42 inch LED LCD plasma TV, PC Monitor screens