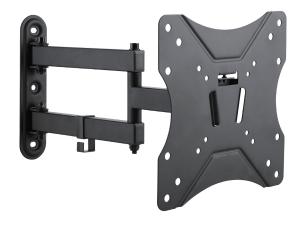

### Full Motion TV Wall Mount for 23"-42" TV

Art. No.: **BP0008** 

2-pieces easy installation design, compatible with VESA standard max. 200x200mm.

#### **Features:**

- » Super strong mounting brackets: Solid-reinforced Cold Steel, durable product with maximum capacity of 25kg
- » 72mm-403mm Profile from wall with Tilt capacity: 7.5° $\sim$ -7.5° and Swivel capacity: 90° $\sim$ -90°
- » Compatible with VESA 75x75mm,100x100mm, 200x100mm, 200x200mm
- » Easy to install
- » Cable clips included keep cables organized
- » Fit for 23-42 inch LED LCD plasma TV, PC Monitor screens