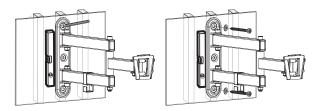

Remove the wall plate from the wall mount

Install the wall plate to the wall

Install the wall mount to back of the TV

Apply the TV with wall mount to the wall plate

\* The specifications and pictures are subject to change without notice.
\*All trade names referenced are the registered namework of their respective owners.