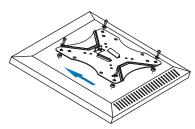

Remove the wall plate from the wall mount

Install the wall plate to the wall

Install the wall mount to back of the TV

Apply the TV with wall mount to the wall plate

\* The specifications and pictures are subject to change without notice.
\*All trade names referenced are the registered namework of their respective owners.