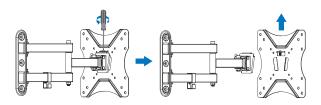

Remove the wall plate from the wall mount

Install the wall plate to the wall

Install the wall mount to back of the TV

Apply the TV with wall mount to the wall plate

\* The specifications and pictures are subject to change without notice.
\*All trade names referenced are the registered namework of their respective owners.