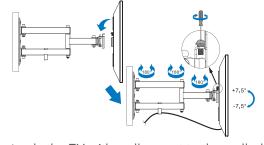

Remove the wall plate from the wall mount

Install the wall plate to the wall

Install the wall mount to back of the TV

Apply the TV with wall mount to the wall plate

\* The specifications and pictures are subject to change without notice.
\*All trade names referenced are the registered namework of their respective owners.