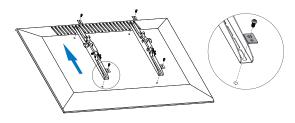

Install the wall plate to the wall

Install the wall mount to back of the TV

Apply the TV with wall mount to the wall plate

 $<sup>\</sup>ensuremath{^*}$  The specifications and pictures are subject to change without notice.