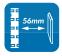

#### **Features:**

- » Super strong mounting brackets: Solid-reinforced Cold Steel, durable product with maximum capacity of 50kg
- » 56mm Profile from wall and Tilt Capacity: -10°~5°
- » Compatible with VESA 200x200mm, 400x200mm, 300x300mm, 400x400mm, 600x400mm
- » Easy to install
- » Fit for 37-70 inch LED LCD plasma TV, PC Monitor screens

### **Specification:**

| Screen Size          | 37"-70"                                     |
|----------------------|---------------------------------------------|
| Rated Load           | 50kg/110lbs                                 |
| VESA                 | 200x200, 400x200, 300x300, 400x400, 600x400 |
| Tilt                 | -10°~5°                                     |
| Distance to the wall | 56mm                                        |
| Product Size         | 653 x 425 x 56mm                            |