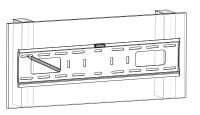

Install the wall plate to the wall

Install the wall mount to back of the TV

Apply the TV with wall mount to the wall plate

 $<sup>\</sup>ensuremath{^*}$  The specifications and pictures are subject to change without notice.