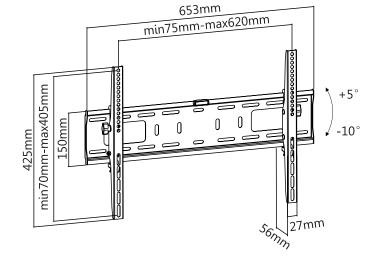

#### **Features:**

- » Super strong mounting brackets: Solid-reinforced Cold Steel, durable product with maximum capacity of 50kg
- » 56mm Profile from wall and Tilt Capacity: -10°~5°
- » Compatible with VESA 200x200mm, 400x200mm, 300x300mm, 400x400mm, 600x400mm
- » Easy to install
- » Fit for 37-70 inch LED LCD plasma TV, PC Monitor screens

### **Specification:**

| Screen Size          | 37"-70"                                     |
|----------------------|---------------------------------------------|
| Rated Load           | 50kg/110lbs                                 |
| VESA                 | 200x200, 400x200, 300x300, 400x400, 600x400 |
| Tilt                 | -10°~5°                                     |
| Distance to the wall | 56mm                                        |
| Product Size         | 653 x 425 x 56mm                            |