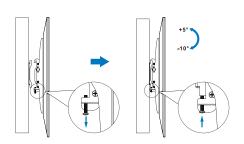

#### **Features:**

- » Super strong mounting brackets: Solid-reinforced Cold Steel, durable product with maximum capacity of 50kg
- » 56mm Profile from wall and Tilt Capacity: -10°~5°
- » Compatible with VESA 200x200mm, 400x200mm, 300x300mm, 400x400mm, 600x400mm
- » Easy to install
- » Fit for 37-70 inch LED LCD plasma TV, PC Monitor screens

### **Specification:**

| Screen Size          | 37"-70"                                     |
|----------------------|---------------------------------------------|
| Rated Load           | 50kg/110lbs                                 |
| VESA                 | 200x200, 400x200, 300x300, 400x400, 600x400 |
| Tilt                 | -10°~5°                                     |
| Distance to the wall | 56mm                                        |
| Product Size         | 653 x 425 x 56mm                            |