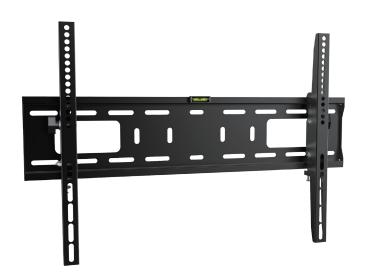

# **LogiLink**<sub>®</sub>

Tilt TV Wall Mount for 37"- 70" TV

Art. No.: BP0018

Easy installation and compatible with VESA standard max. 600x400mm.

#### **Features:**

- » Super strong mounting brackets: Solid-reinforced Cold Steel, durable product with maximum capacity of 50kg
- » 56mm Profile from wall and Tilt Capacity: -10°~5°
- » Compatible with VESA 200x200mm, 400x200mm, 300x300mm, 400x400mm, 600x400mm
- » Easy to install
- » Fit for 37-70 inch LED LCD plasma TV, PC Monitor screens

### **Specification:**

| Screen Size          | 37"-70"                                     |
|----------------------|---------------------------------------------|
| Rated Load           | 50kg/110lbs                                 |
| VESA                 | 200x200, 400x200, 300x300, 400x400, 600x400 |
| Tilt                 | -10°~5°                                     |
| Distance to the wall | 56mm                                        |
| Product Size         | 653 x 425 x 56mm                            |