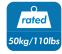

#### **Features:**

- » Super strong mounting brackets: Solid-reinforced Cold Steel, durable product with maximum capacity of 50kg
- » 56mm Profile from wall and Tilt Capacity: -10°~5°
- » Compatible with VESA 200x200mm, 400x200mm, 300x300mm, 400x400mm, 600x400mm
- » Easy to install
- » Fit for 37-70 inch LED LCD plasma TV, PC Monitor screens

### **Specification:**

| Screen Size          | 37"-70"                                     |
|----------------------|---------------------------------------------|
| Rated Load           | 50kg/110lbs                                 |
| VESA                 | 200x200, 400x200, 300x300, 400x400, 600x400 |
| Tilt                 | -10°~5°                                     |
| Distance to the wall | 56mm                                        |
| Product Size         | 653 x 425 x 56mm                            |