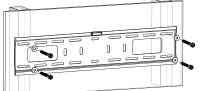

Install the wall plate to the wall

Install the wall mount to back of the TV

Apply the TV with wall mount to the wall plate

 $<sup>\</sup>ensuremath{^*}$  The specifications and pictures are subject to change without notice.