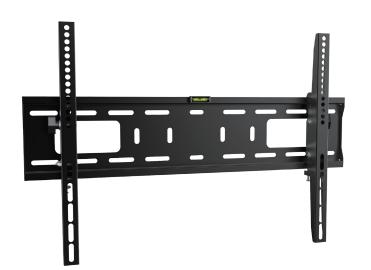

# **LogiLink**<sub>®</sub>

Tilt TV Wall Mount for 37"- 70" TV

Art. No.: BP0018

Easy installation and compatible with VESA standard max. 600x400mm.

#### **Features:**

- » Super strong mounting brackets: Solid-reinforced Cold Steel, durable product with maximum capacity of 50kg
- » 56mm Profile from wall and Tilt Capacity: -10°~5°
- » Compatible with VESA 200x200mm, 400x200mm, 300x300mm, 400x400mm, 600x400mm
- » Easy to install
- » Fit for 37-70 inch LED LCD plasma TV, PC Monitor screens

### **Specification:**

| Screen Size          | 37"-70"                                     |
|----------------------|---------------------------------------------|
| Rated Load           | 50kg/110lbs                                 |
| VESA                 | 200x200, 400x200, 300x300, 400x400, 600x400 |
| Tilt                 | -10°~5°                                     |
| Distance to the wall | 56mm                                        |
| Product Size         | 653 x 425 x 56mm                            |