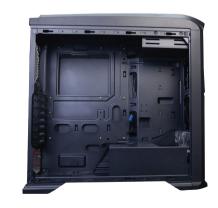

## **SPECIFICATIONS:**

- Chassis color: Black
- 5 drive bays
- 2 x 3.5" HDD
- 2 x 2.5" SSD
- 1 x 5.25" ODD (removable)
- Motherboards: Standard ATX, microATX
- 7 expansion slots
- Maximum graphics card length: 400 mm
- 7 total fan mounts

Pre-installed fans:

- 1 x 120 mm blue LED front intake fan
- 1 x 120 mm blue LED rear exhaust fan
- Liquid cooling radiator support:
- Front: 360 mm (When optical drive is removed)
- Rear: 120 mm
- Front I/O ports:
- 1 x USB 3.0
- 1 x USB 2.0
- 1 x Audio I/O
- Unit dimensions:
- 490 mm x 202 mm x 492 mm
- Net weight:
- 5.9 kg