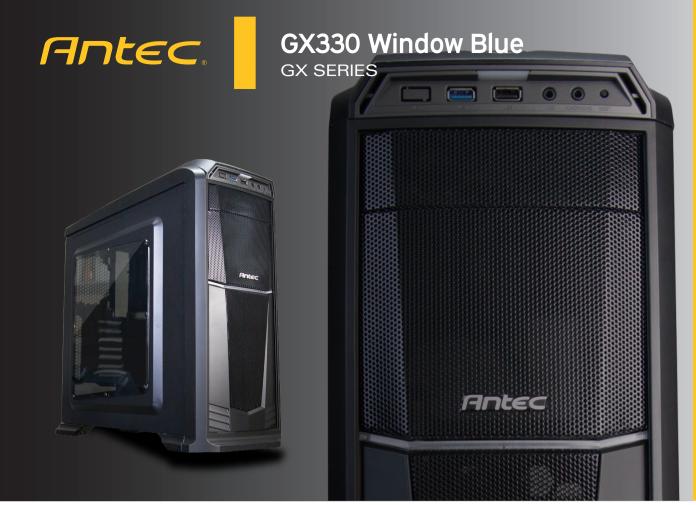

Take your gaming to the next level with the GX330 Window Blue, the next combat-ready addition to Antec's arsenal of gaming cases. With a look that embodies aggressive yet simple styling, the GX330 Window Blue is a chassis outfitted for the gamer who likes performance and style. In addition to 7 expansion slots, the GX330 Window Blue has room for graphics cards up to 400 mm, so you can create the perfect configuration for the build of your dreams. A total of 7 fan mounts and up to 360 mm radiator support in front and 120 mm in the rear, along with two pre-installed blue LED fans mean you're ready to push your system to the limit. Tool-less, easy-to-in-stall drive bays enable you to spend less time fine tuning the details, and more time on conquering your enemies. Fan speed controls, USB 3.0, and a side panel window to show off your build round out the finishing touches on this versatile mid-tower PC case.

## **SPECIFICATIONS:**

- Chassis color: Black
- 5 drive bays
- 2 x 3.5" HDD
- 2 x 2.5" SSD
- 1 x 5.25" ODD (removable)
- Motherboards: Standard ATX, microATX
- 7 expansion slots
- Maximum graphics card length: 400 mm
- 7 total fan mounts

Pre-installed fans:

- 1 x 120 mm blue LED front intake fan
- 1 x 120 mm blue LED rear exhaust fan
- Liquid cooling radiator support:
- Front: 360 mm (When optical drive is removed)
- Rear: 120 mm
- Front I/O ports:
- 1 x USB 3.0
- 1 x USB 2.0
- 1 x Audio I/O
- Unit dimensions:
- 490 mm x 202 mm x 492 mm
- Net weight:
- 5.9 kg