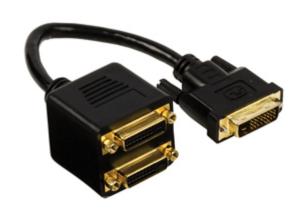

## DVI splitter cable DVI-D 24+1-pin male - 2x DVI-D 24+1-pin female 0.20 m black

### **General information**

With this splitter cable it's possible to connect two (or a combination of) monitors, LCD and Plasma TV's with a DVI-D connection simultaneously to a component with a DVI-D connection. Both monitors, LCD and/or Plasma TV will show same image.

| Specifications  |                       |  |
|-----------------|-----------------------|--|
| Colour:         | Black                 |  |
| Conductor:      | Copper                |  |
| Connector 1:    | DVI-D 24+1p Male      |  |
| Connector 2:    | 2x DVI-D 24+1p Female |  |
| Connector Type: | Straight              |  |
| Gold Plated:    | Yes                   |  |
| Length:         | 0.2 m                 |  |
| Outer Material: | PVC                   |  |
| Packaging:      | Polybag               |  |
| Series:         | Valueline Polybag     |  |
| Signal:         | Digital               |  |
| Type:           | DVI                   |  |
| Usage:          | Computer              |  |