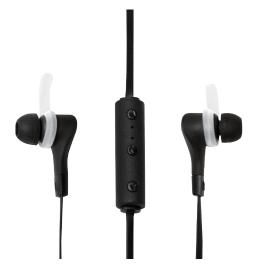

# LogiLink

Bluetooth In-Ear Headset

Art. No.: BT0040

These wireless In-ear headphones offer you more flexibility of movement, especially helpful when it comes to sports or any other activity when you need to move a lot.

#### Features:

- » Bluetooth V4.1
- » Light weight and sweatproof design, ideal for sports
- » Deep bass and clear sound
- » Up to 10 meters of working distance
- » Built-in 3-button inline control for easy operation
- » Built-in the microphone
- » Cloth clip included to secure headset during exercise