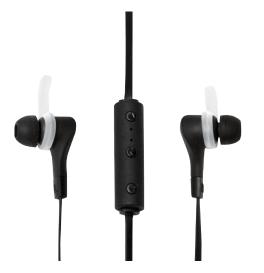

# LogiLink

Bluetooth In-Ear Headset

Art. No.: BT0040

These wireless In-ear headphones offer you more flexibility of movement, especially helpful when it comes to sports or any other activity when you need to move a lot.

#### Features:

- » Bluetooth V4.1
- » Light weight and sweatproof design, ideal for sports
- » Deep bass and clear sound
- » Up to 10 meters of working distance
- » Built-in 3-button inline control for easy operation
- » Built-in the microphone
- » Cloth clip included to secure headset during exercise