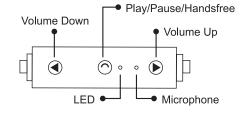

#### Features:

- » Bluetooth V4.1
- » Light weight and sweatproof design, ideal for sports
- » Deep bass and clear sound
- » Up to 10 meters of working distance
- » Built-in 3-button inline control for easy operation
- » Built-in the microphone
- » Cloth clip included to secure headset during exercise

#### Specification:

| Bluetooth Standard      | Bluetooth 4.1                         |
|-------------------------|---------------------------------------|
| Bluetooth Profile       | A2DP1.2, AVRCP 1.0                    |
| Operation Distance      | Up to 10 meters in open area          |
| Frequency Response      | 20Hz $\sim$ 20kHz (earphone)          |
| Sensitivity             | 96dB+/-3dB                            |
| Driver Size             | 10mm                                  |
| Battery Type            | 60mAh Rechargeable Li-Polymer Battery |
| Charging Time           | 1 hour                                |
| Playing Time            | 3 hours                               |
| Standby Time            | 6 days                                |
| Charging Interface      | Micro USB female                      |
| Charging Adapter Output | DC 5V                                 |
| LED Indicator           | Blue-red                              |
| Microphone              |                                       |
| Dimension               | Ø4 x 1.5mm                            |
| Sensitivity             | -42dB±-3dB                            |