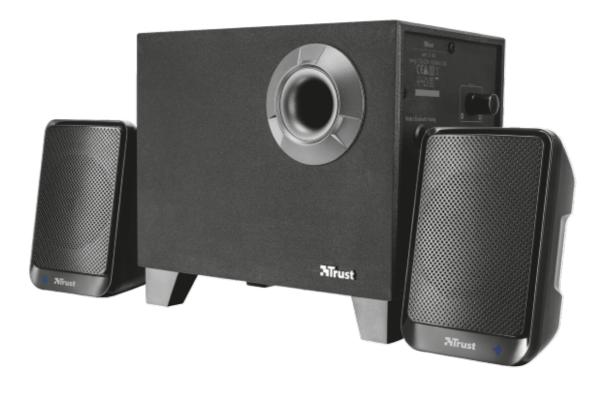

## Evon Wireless 2.1 Speaker Set with Bluetooth

Compact 2.1 speaker set with wooden subwoofer and wireless Bluetooth audio connection, for PC, laptop, tablet and phone

## Key features

- √30 W peak power (15 W RMS)
- ✔Powerful sound from compact design
- ✓ Connect wired or with wireless Bluetooth technology
- ✔Down firing subwoofer for deep bass
- ✓ Bass and volume control
- ✓ Smart power management: goes to stand-by when not in use
- ✓Use with PC, tablet, phone, TV, DVD, CD, mp3 or other audio devices