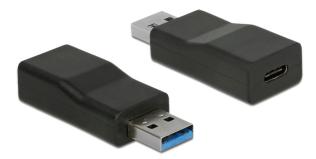

## Delock Converter USB 3.1 Gen 2 Type-A male > USB Type-C<sup>™</sup> female Active black

## Description

This converter by Delock enables the connection of a device with USB Type-C<sup>™</sup> male to a USB Type-A female port.

## Connector:

- host: 1 x SuperSpeed USB 10 Gbps (USB 3.1 Gen 2) Type-A male
- device: 1 x SuperSpeed USB 10 Gbps (USB 3.1 Gen 2) USB Type-C<sup>™</sup> female • Chipset: TI
- Output current: 1 A (with over current protection)
- Data transfer rate up to 10 Gbps
- Colour: black
- Dimensions (LxWxH): ca. 52 x 20 x 12 mm