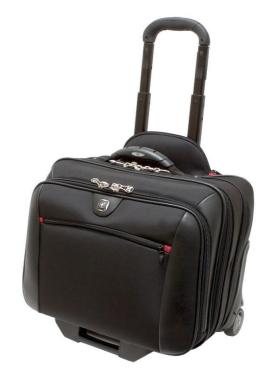

## POTOMAC 2-Piece Business Set with Comp-U-Rolle and Matching 15.4" / 39 cm Laptop Case

Product Description 2-Piece Business Set with

Comp-U-Roller and Matching

15.4" / 39 cm Laptop Case

**Product Category** Wheeled Business Cases

## **Key Benefits**

- Removable laptop slimcase
- Overnight compartment fits clothes for the next day
- Easy-glide wheels allows for easy maneuvering around tight corners and down narrow walkways
- Expanding files folders and essentials organizer