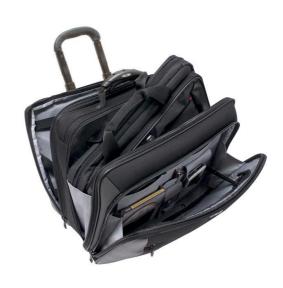

## **Key Benefits**

- Removable laptop slimcase
- Overnight compartment fits clothes for the next day
- Easy-glide wheels allows for easy maneuvering around tight corners and down narrow walkways
- Expanding files folders and essentials organizer