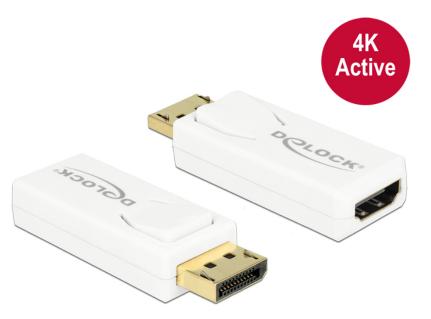

# Delock Adapter Displayport 1.2 male > HDMI female 4K Active white

## Description

This adapter enables you to connect e.g. a HDMI monitor through a free Displayport interface. The adapter supports a resolution up to Ultra HD (4K) and is backward compatible to Full-HD 1080p. The adapter offers an active conversion, thus it is also suitable for graphics cards that are not capable of outputting DP++ signals.

## Specification

- Connector: Displayport 20 pin male > HDMI-A 19 pin female
- Chipset: Parade PS171
- Displayport 1.2 and High Speed HDMI specification
- Active converter, for graphics cards with DP and DP++ output
- Resolution up to 3840 x 2160 @ 30 Hz (depending on the monitor and your system)
- Supports 3D displays (1080p @ 120 Hz)
- Supports HDCP 1.3
- Supports Eyefinity
- Audio input formats: 8-channel LPCM, compressed audio (AC-3, DTS) and HBR audio format up to 24 Bit audio sample size and 192 kHz sample rate
- Gold-plated connector
- Dimensions incl. connector (LxWxH): ca. 62 x 22 x 15 mm
- Colour: white
- OS independent, no driver installation necessary