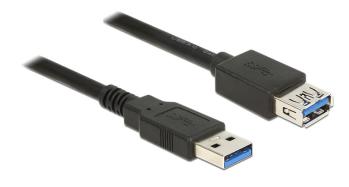

## Delock Extension cable USB 3.0 Type-A male > USB 3.0 Type-A female 0.5 m black

## Description

This USB cable by Delock enables the extension of a USB 3.0 connection.

## Connector:

- 1 x USB 3.0 Type-A male > 1 x USB 3.0 Type-A female
- Cable gauge: 28 AWG data line 24 AWG power line
- Cable diameter: ca. 5.5 mm
- Copper conductor
- · Gold-plated connector
- Cable double shielded
- Data transfer rate up to: SuperSpeed 5 Gbps, Hi-Speed 480 Mbps, Full-Speed 12 Mbps, Low-Speed 1.5 Mbps
- Colour: black
- Length incl. connector: ca. 0.5 m