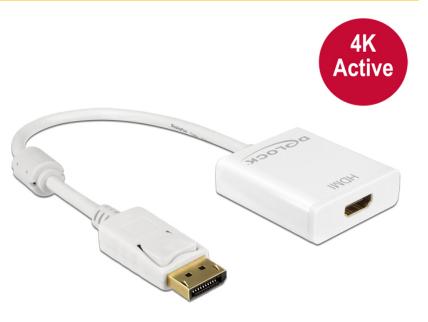

# Delock Adapter Displayport 1.2 male > HDMI female 4K Active white

#### Description

This adapter enables you to connect e.g. a HDMI monitor through a free Displayport interface. The adapter supports a resolution up to Ultra HD (4K) and is backward compatible to Full-HD 1080p. The adapter offers an active conversion, thus it is also suitable for graphics cards that are not capable of outputting DP++ signals.

### Specification

- Connector: Displayport 20 pin male > HDMI-A 19 pin female
- Chipset: Parade PS171
- Displayport 1.2 and High Speed HDMI specification
- Active converter, for graphics cards with DP and DP++ output
- Resolution up to 3840 x 2160 @ 30 Hz (depending on the monitor and your system)
- Supports 3D displays (1080p @ 120 Hz)
- Supports HDCP 1.3
- Audio input formats: 8-channel LPCM, compressed audio (AC-3, DTS) and HBR audio format up to 24 Bit audio sample size and 192 kHz sample rate
- Gold-plated connector
- 1 x ferrite core
- Cable length: ca. 20 cm (without connector)
- Colour: white
- OS independent, no driver installation necessary