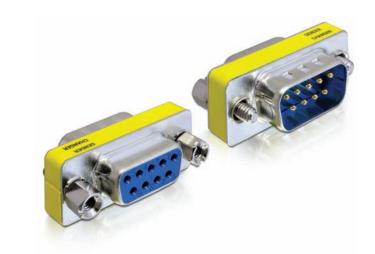

# Adapter Sub-D9 pin male / female

## Description

This adapter by Delock can be connected to the Sub-D9 pin port of your device or system. Thus it prevents the interface from damage when it is under usage for high contact durability. Furthermore this adapter can also be used for special application as mechanical extension of your Sub-D9 port.

## **Specification**

- Sub-D9 pin male > Sub-D9 pin female
- Sub-D9 female with screw nuts
- Sub-D9 male with screws
- Connector nickel-plated