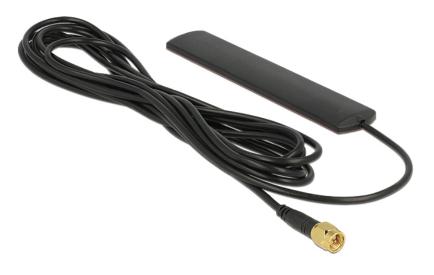

# Delock LTE Antenna SMA 3 dBi Omnidirectional Fixed Black Adhesive Mounting

## Description

This LTE antenna can be installed indoors and can be used for reception of different LTE bands. It is completely UMTS, GSM, WLAN 2.4 GHz and ZigBee compatible.

### Specification

- Connector: SMA plug
- LTE Band 1/2/3/4/5/6/7/8/9/10/12/13/14/15/16/17/18/19/20/24/25
- Frequenzy range: 791-960 / 1710-2700 Mhz
- GSM/UMTS
- Zigbee
- WLAN 2.4 GHz
- Gain: 3 dBi
- Impedance: 50 Ohm
- VSWR: 2.0:1 max.
- Cable typ: Coax RG-174
- Cable colour: black
- Cable length: ca. 3 m
- Operating temperature: -10°C ~ 55°C
- Body: ABS UV resistant
- Dimensions (LxWxH): ca. 115 x 22 x 5 mm