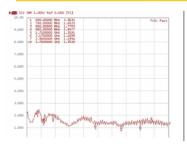

### Specification

- Connector: SMA plug
- LTE Band 1/2/3/4/5/6/7/8/9/10/12/13/14/15/16/17/18/19/20/24/25
- Frequenzy range: 791-960 / 1710-2700 Mhz
- GSM/UMTS
- Zigbee
- WLAN 2.4 GHz
- Gain: 3 dBi
- Impedance: 50 Ohm
- VSWR: 2.0:1 max.
- Cable typ: Coax RG-174
- Cable colour: black
- Cable length: ca. 3 m
- Operating temperature: -10°C ~ 55°C
- Body: ABS UV resistant
- Dimensions (LxWxH): ca. 115 x 22 x 5 mm