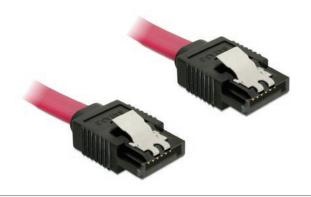

#### **Images**

Ref. 82676

EAN 4043619826766

Country of origin China
Customs tariff number 85444290

### **Specification**

- SATA 6 Gb/s
- Downward compatible to 3 Gb/s and SATA 1.5 Gb/s
- Data transfer rate up to 6 Gb/s
- Cable length: 30cm
- · Connector: straight / straight