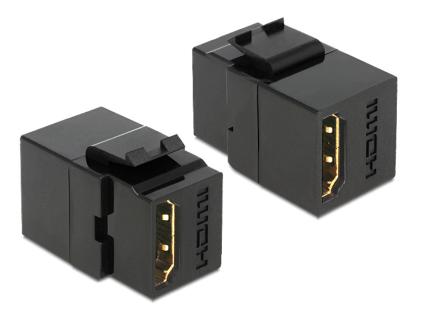

### Description

This module by Delock can be used to extend e. g. an HDMI cable. With its standardised dimensions it can be used for easy snap-in mounting in e. g. a Keystone patchpanel, face plate or surface-mount box.

## Specification

- Connector: HDMI A female > HDM A female
- Gold-plated contacts
- For Keystone ports with 19.2 x 14.9 mm
- Dimensions (LxWxH): 29.7 x 16.8 x 21.9 mm