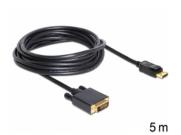

# Delock Cable DisplayPort 1.1 male > DVI 24+5 male passive 5 m black

## Description

This cable by Delock enables the connection between devices, e.g. a monitor, with DVI connector to a DisplayPort interface.

5 m

# **Specification**

- Connectors:
- 1 x DisplayPort 20 pin male >
- 1 x DVI-D (Dual Link) 24+5 male
- Chipset: NXP PTN3361
- · DVI connector with screws
- DisplayPort 1.1 specification
- Passive cable (level shifter), suitable only for graphics cards with DP++ output
- Signal direction: DisplayPort input > DVI output
- · Cable gauge: 28 AWG
- Cable diameter: ca. 6.5 mm
- Twisted-pair cabling
- Copper conductor
- · Gold-plated connectors
- Triple shielded cable
- Data transfer rate up to 10.8 Gb/s
- $\bullet$  Resolution up to 1920 x 1200 @ 60 Hz (depending on the system and the connected hardware)
- · Colour: black
- Length incl. connectors: ca. 5 m