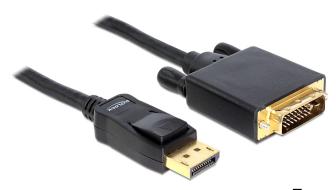

# Delock Cable DisplayPort 1.1 male > DVI 24+5 male passive 5 m black

## Description

This cable by Delock enables the connection between devices, e.g. a monitor, with DVI connector to a DisplayPort interface.

5 m

# **Specification**

- Connectors:
- 1 x DisplayPort 20 pin male >
- 1 x DVI-D (Dual Link) 24+5 male
- Chipset: NXP PTN3361
- · DVI connector with screws
- DisplayPort 1.1 specification
- Passive cable (level shifter), suitable only for graphics cards with DP++ output
- Signal direction: DisplayPort input > DVI output
- · Cable gauge: 28 AWG
- Cable diameter: ca. 6.5 mm
- Twisted-pair cabling
- Copper conductor
- · Gold-plated connectors
- Triple shielded cable
- Data transfer rate up to 10.8 Gb/s
- $\bullet$  Resolution up to 1920 x 1200 @ 60 Hz (depending on the system and the connected hardware)
- · Colour: black
- Length incl. connectors: ca. 5 m