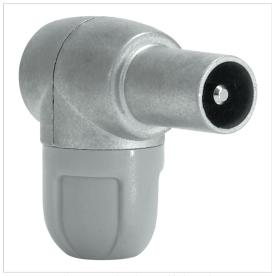

## Elbowed mounting IEC connector with shielded

Cables: T100plus, T100, CXT-60, CXT, CXT-1, CXT-5, CXT-50, SK0837plus

Part-mount IEC connector. The connector is taken apart to insert the inner conductor, and the cable is fixed when the parts are mounted back. Made of Zamak, it provides an outstanding shielded. Supplied in 25-unit box.

| Ref.4130 | Male IEC   |               |  |
|----------|------------|---------------|--|
|          | Art.Nr     | KSW1000       |  |
|          | EAN13      | 8424450041307 |  |
| Ref.4131 | Female IEC |               |  |
|          | Art.Nr     | KKW1000       |  |
|          | EAN13      | 8424450041314 |  |