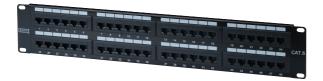

## CAT 6, Class E Patch Panel

DN-91648U 4016032241560

## Best performance and link quality for your network

- Tested according to Link Performance Class E, for up to 250MHz, ISO/IEC 11801 and EN 50173
- UL, 3P Permanent Link and Channel Link certified
- Housing of 1.2mm sheet steel
- RJ45 jacks
- $\bullet$  Cable installation via LSA strips, color codes based on EIA/TIA 568 A & B
- Fixing option for cable ties, central ground connection
- Suitable for 483mm (19") Rack Mount
- Material housing: SECC, 1,5mm Electrogalvanized, Coldrolled Steel accc. EN1.4301, UNS S30400, AISI 304 and LMSAD110
- Category: CAT 6
- Ports: 48
- Color: black, RAL 9005