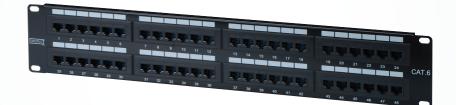

## CAT 6, Class E Patch Panel

DN-91648U 4016032241560

## Best performance and link quality for your network

- Tested according to Link Performance Class E, for up to 250MHz, ISO/IEC 11801 and EN 50173
- UL, 3P Permanent Link and Channel Link certified
- Housing of 1.2mm sheet steel
- RJ45 jacks
- $\bullet$  Cable installation via LSA strips, color codes based on EIA/TIA 568 A & B
- Fixing option for cable ties, central ground connection
- Suitable for 483mm (19") Rack Mount
- Material housing: SECC, 1,5mm Electrogalvanized, Coldrolled Steel accc. EN1.4301, UNS S30400, AISI 304 and LMSAD110
- Category: CAT 6
- Ports: 48
- Color: black, RAL 9005