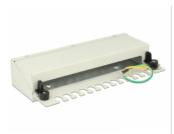

## Description

This patch panel by Delock can be used as a junction box on the wall or in enclosures. Additionally, clips for DIN rail mounting are included. With its standardized dimensions, it is suitable for easy snap-in mounting of twelve Keystone modules.

### **Specification**

- 12 Keystone ports 19.2 x 14.9 mm
- Cable routing 180°
- Shielded
- · Metal housing
- Colour: light grey RAL 7035
- Dimensions (WxHxD): ca. 221 x 44.5 x 112.5 mm