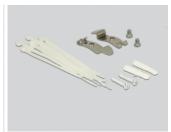

#### Package content

- · Keystone Patch Panel
- 2 DIN-rail clips
- 2 screws
- 12 cable ties