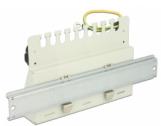

## Description

This patch panel by Delock can be used as a junction box on the wall or in enclosures. Additionally, clips for DIN rail mounting are included. With its standardized dimensions, it is suitable for easy snap-in mounting of twelve Keystone modules.

#### Package content

- · Keystone Patch Panel
- 2 DIN-rail clips
- 2 screws
- 12 cable ties