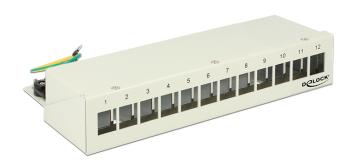

# Delock Keystone Desktop Patch Panel 12 Port grey

## Description

This patch panel by Delock can be used as a junction box on the wall or in enclosures. Additionally, clips for DIN rail mounting are included. With its standardized dimensions, it is suitable for easy snap-in mounting of twelve Keystone modules.

### **Specification**

- 12 Keystone ports 19.2 x 14.9 mm
- Cable routing 180°
- Shielded
- · Metal housing
- Colour: light grey RAL 7035
- Dimensions (WxHxD): ca. 221 x 44.5 x 112.5 mm