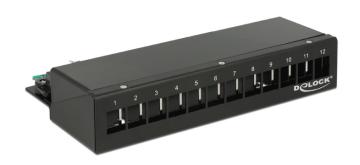

# Delock Keystone Desktop Patch Panel 12 Port black

## Description

This patch panel by Delock can be used as a junction box on the wall or in enclosures. Additionally, clips for DIN rail mounting are included. With its standardized dimensions, it is suitable for easy snap-in mounting of twelve Keystone modules.

## **Specification**

- 12 Keystone ports 19.2 x 14.9 mm
- Cable routing 180°
- Shielded
- · Metal housing
- Colour: jet black RAL 9005
- Dimensions (WxHxD): ca. 221 x 44,5 x 112,5 mm