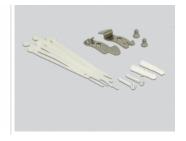

### Package content

- · Keystone Patch Panel
- 2 DIN-rail clips
- 2 screws
- 12 cable ties