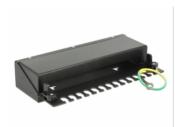

## Description

This patch panel by Delock can be used as a junction box on the wall or in enclosures. Additionally, clips for DIN rail mounting are included. With its standardized dimensions, it is suitable for easy snap-in mounting of twelve Keystone modules.

### Note

Due to the narrow design only keystone modules up to max. 17.2 mm width can be used.

## **Specification**

- 12 Keystone ports 19.2 x 14.9 mm
- Cable routing 180°
- Shielded
- · Metal housing
- Colour: jet black RAL 9005
- Dimensions (WxHxD): ca. 221 x 44,5 x 112,5 mm