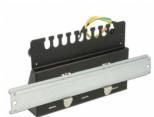

## Description

This patch panel by Delock can be used as a junction box on the wall or in enclosures. Additionally, clips for DIN rail mounting are included. With its standardized dimensions, it is suitable for easy snap-in mounting of twelve Keystone modules.

### Package content

- · Keystone Patch Panel
- 2 DIN-rail clips
- 2 screws
- 12 cable ties