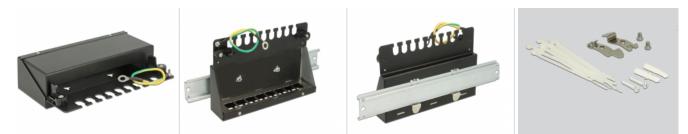

## Description

This patch panel by Delock can be used as a junction box on the wall or in enclosures. Additionally, clips for DIN rail mounting are included. With its standardized dimensions, it is suitable for easy snap-in mounting of eight Keystone modules.

## Package content

- Keystone Patch Panel
- 2 DIN-rail clips
- 2 screws
- 8 cable ties