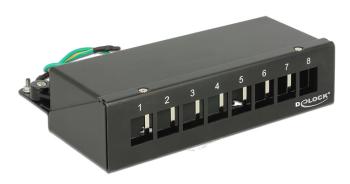

# Delock Keystone Desktop Patch Panel 8 Port black

## Description

This patch panel by Delock can be used as a junction box on the wall or in enclosures. Additionally, clips for DIN rail mounting are included. With its standardized dimensions, it is suitable for easy snap-in mounting of eight Keystone modules.

### Specification

- 8 Keystone ports 19.2 x 14.9 mm
- Cable routing 180°
- Shielded
- Metal housing
- Colour: jet black RAL 9005
- Dimensions (WxHxD): ca. 162 x 44.5 x 112.8 mm