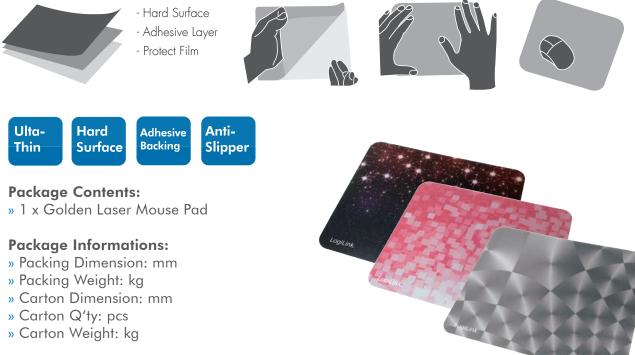

## Features:

- » Ultra thin and durable design
- » Micro-textured surface provides the high performance between control and speed
- » Anti-slippery base for maximum grip
- » Anti-slippery premium adhesive attach and detach, leave no residue
- » Attach and detach different from surface by adhesive backing easily
- » Compatible with optical and laser mice
- » Size: 220 x 180mm