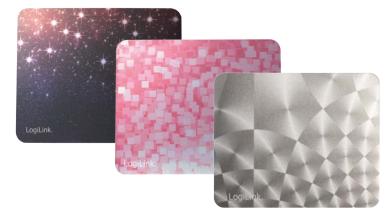

## LogiLink

GOLDEN LASER Mouse Pad

Art. No.: ID0143 ID0144 ID0145

Providing the high performance between control and speed!

| ID0143 | Outer Sapce Design | 4052792043853 |
|--------|--------------------|---------------|
| ID0144 | Red Pattern Design | 4052792043860 |
| ID0145 | Aluminum Design    | 4052792043877 |

\* The specifications and pictures are subject to change without notice. \*All trade names referenced are the registered namework of their respective owners.