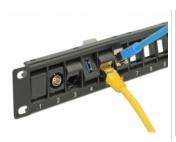

## Description

This Patch Panel by Delock can be mounted in a 19" rack. The rotatable Keystone ports allow for an angled and space saving installation of cables. With its standardized dimensions, the panel is suitable for easy snap-in mounting of 24 Keystone modules.

#### Note

Behind the panel must be enough up and down space to allow the rotation. Due to the narrow design only keystone modules up to max. 17.2 mm width can be used.

## **Specification**

- 24 Keystone ports 19.2 x 14.9 mm
- Rotatable bearing of the Keystone ports
- For mounting in 19" racks, 1 U
- Material: Metal panel with plastic front bezel
- · Color: black
- Dimensions (LxWxH): ca. 482.6 x 44.0 x 11.5 mm