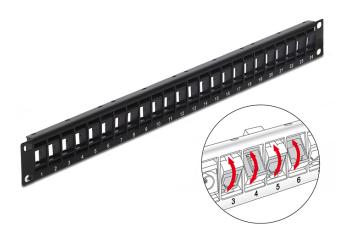

## Description

This Patch Panel by Delock can be mounted in a 19" rack. The rotatable Keystone ports allow for an angled and space saving installation of cables. With its standardized dimensions, the panel is suitable for easy snap-in mounting of 24 Keystone modules.

#### Note

Behind the panel must be enough up and down space to allow the rotation. Due to the narrow design only keystone modules up to max. 17.2 mm width can be used.

## **Specification**

- 24 Keystone ports 19.2 x 14.9 mm
- Rotatable bearing of the Keystone ports
- For mounting in 19" racks, 1 U
- Material: Metal panel with plastic front bezel
- · Color: black
- Dimensions (LxWxH): ca. 482.6 x 44.0 x 11.5 mm