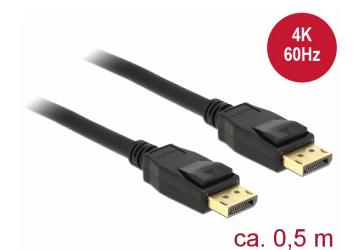

# Delock Cable Displayport 1.2 male > Displayport male 4K 60 Hz 0.5 m

### **Specification**

- Connectors:
- 1 x Displayport 20 pin male >
- 1 x Displayport 20 pin male
- Displayport 1.2 specification
- Pin 20 not connected
- Cable gauge: 28 AWG
- Cable diameter: ca. 7.3 mm
- · Copper conductor
- Triple shielded cable
- Gold-plated connectors
- · Transfer of audio and video signals
- Data transfer rate up to 21.6 Gb/s
- Resolution up to 3840 x 2160 @ 60 Hz (depending on the system and the connected hardware)
- · Colour: black
- · Length incl. connectors: ca. 0.5 m