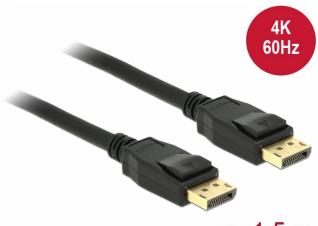

## Delock Cable Displayport 1.2 male > Displayport male 4K 60 Hz 1.5 m

Description

This Displayport cable by Delock can be used to connect devices with Displayport interface, e.g. displays, projectors or TVs, to a PC or laptop. The triple shielded cable supports a resolution of up to Ultra HD (4K @ 60 Hz) and is downwards compatible to Full-HD 1080p.

## Connectors:

- 1 x Displayport 20 pin male >
- 1 x Displayport 20 pin male
- Displayport 1.2 specification
- Pin 20 not connected
- Cable gauge: 28 AWG
- Cable diameter: ca. 7.3 mm
- Copper conductor
- Triple shielded cable
- · Gold-plated connectors
- · Transfer of audio and video signals
- Data transfer rate up to 21.6 Gb/s
- Resolution up to 3840 x 2160 @ 60 Hz
- (depending on the system and the connected hardware) Colour: black
- Length incl. connectors: ca. 1.5 m