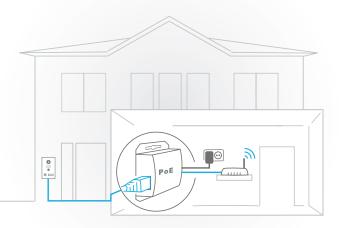

## DOORBIRD GIGABIT POE INJECTOR A1091

The DoorBird A1091 PoE Injector is a compact and robust Gigabit PoE injector, compatible with the PoE IEEE 802.3af standard. Its high-quality metal enclosure has been designed for mounting on walls, ceilings or in control cabinets. The PoE Injector can be used wherever PoE-compatible network devices are supplied with power via network cable. The PoE injector is supported by all PoE-compatible DoorBird network devices, such as the DoorBird IP video door stations, the DoorBird door chime and the DoorBird 2 wired Ethernet PoE converter.