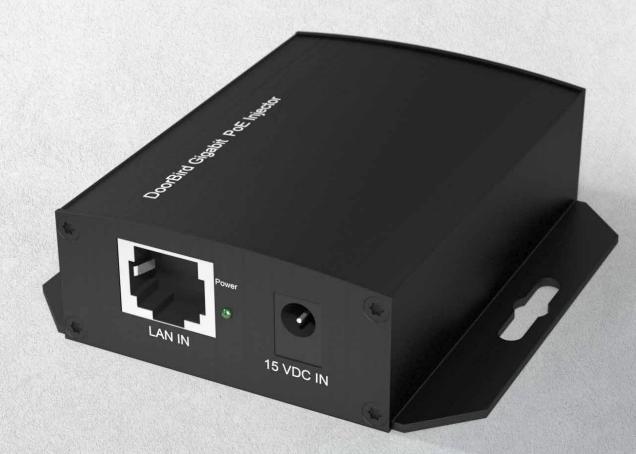

## DOORBIRD GIGABIT POE INJECTOR A1091

The DoorBird A1091 PoE Injector is a compact and robust Gigabit PoE injector, compatible with the PoE IEEE 802.3af standard. Its high-quality metal enclosure has been designed for mounting on walls, ceilings or in control cabinets. The PoE Injector can be used wherever PoE-compatible network devices are supplied with power via network cable. The PoE injector is supported by all PoE-compatible DoorBird network devices, such as the DoorBird IP video door stations, the DoorBird door chime and the DoorBird 2 wired Ethernet PoE converter.

## GENERAL

|                      | _                                                                                                                                                                                                                       |
|----------------------|-------------------------------------------------------------------------------------------------------------------------------------------------------------------------------------------------------------------------|
| Dimensions           | 80 x 76 x 25 mm (L x W x H)<br>1.15 x 3 x 0.98 in (L x W x H)                                                                                                                                                           |
| Power supply         | 15 V DC, 1 A                                                                                                                                                                                                            |
| Operating conditions | -25 to 55°C / -13 to 131°F                                                                                                                                                                                              |
| Speed                | 10/100/1000 M (Cigabit)                                                                                                                                                                                                 |
| Connectors           | 2 x 10/100/1000M RJ45<br>1 x DC 5.5 mm socket                                                                                                                                                                           |
| PoE                  | IEEE 802.3 af (mode A), IEEE 802.3 at<br>(Mode-A), 15.4 watt                                                                                                                                                            |
| Data line pair       | 1/2 (+), 3/6 (-)                                                                                                                                                                                                        |
| LED                  | PoE status                                                                                                                                                                                                              |
| Range                | 80 metres / 262 feet via Cat.5/Cat.6/<br>Cat.7 network cable                                                                                                                                                            |
| Scope of delivery    | 1 x PoE injector<br>1 x DIN-Rail adapter<br>1 x Network Cable<br>1 x Power supply unit (mains adaptor)<br>with four country-specific adaptors<br>(110 - 240 V AC to 15 V DC)<br>1 x Drilling template<br>1x Small parts |
| Approvals            | CE, FCC, UL, RoHS, IP50                                                                                                                                                                                                 |
| Weather-proof        | No                                                                                                                                                                                                                      |
| Weight               | 110 g                                                                                                                                                                                                                   |
| EAN                  | 4260423860384                                                                                                                                                                                                           |