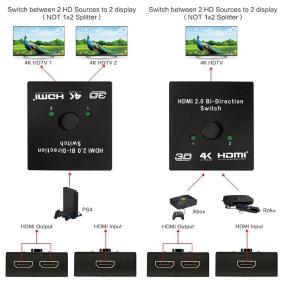

## Introduction

4K HDMI Bi-Direction Switch can switch two signal sources like Blu-ray player and computer to one display like HDTV or switch one signal source like DVD Player between two displays like TV or monitor so it can't be used as HDMI Splitter. It offers HD solutions for HDTV retail and show site, HDTV, STB, DVD and Projector factory, noise, space and security concerns, data center control, information distribution, conference room presentation, school and corporate training environments.

## Connection

Package Contents HDMI Bi-direction Switch x 1pc User Manual x 1pc