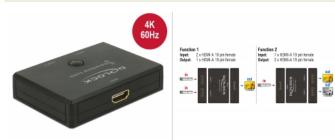

## Description

This HDMI switch by Delock is a manual bidirectional switch for connecting different devices with HDMI port. This switch offers two different applications.

Up to 2 devices can be connected to a monitor, TV or projector. At the push of a button, the device that is displayed on the screen can be selected.

2. An HDMI device can be connected to up to 2 screens. The screen on which the signal is displayed can be selected at the touch of a button. Simultaneous output to multiple

ltem no. 18749

EAN: 4043619187492

#### Connectors:

- Function 1
- Input: 2 x HDMI-A 19 pin female
- Output: 1 x HDMI-A 19 pin female
- Function 2
- Input: 1 x HDMI-A 19 pin female
- Output: 2 x HDMI-A 19 pin female
- High Speed HDMI specification
- HDMI port selection by button
- Resolution up to 3840 x 2160 @ 60 Hz (depending on the system and the connected hardware)
- · No external power supply needed
- Plastic housing
- Colour: black
- Dimensions (LxWxH): ca. 82 x 62 x 17 mm