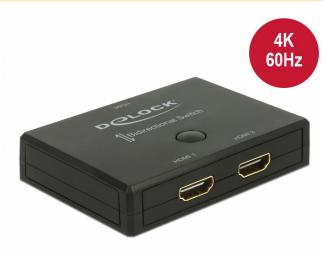

## Description

This HDMI switch by Delock is a manual bidirectional switch for connecting different devices with HDMI port. This switch offers two different applications.

Up to 2 devices can be connected to a monitor, TV or projector. At the push of a button, the device that is displayed on the screen can be selected.

2. An HDMI device can be connected to up to 2 screens. The screen on which the signal is displayed can be selected at the touch of a button. Simultaneous output to multiple

ltem no. 18749

EAN: 4043619187492