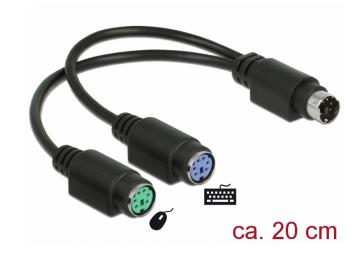

# Delock Splitter cable PS/2 1 x male > 2 x female 20 cm

## Description

This PS/2 splitter cable by Delock supports the connection of two devices to a combo-PS/2 port.

## **Specification**

· Connectors:

1 x PS/2 male >

2 x PS/2 female

- Cable gauge: 28 AWG
- Length incl. connectors: ca. 20 cm

· Colour: black