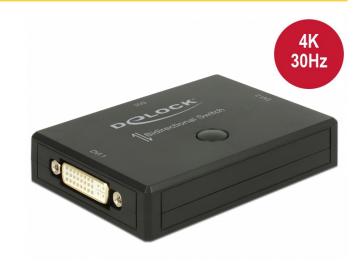

# Delock DVI 2 - 1 Switch bidirectional 4K 30 Hz

## Description

This DVI switch by Delock is a manual bidirectional switch for connecting different devices with DVI port. This switch offers two different applications.

١.

Up to 2 devices can be connected to a monitor, TV or projector. At the push of a button, the device that is displayed on the screen can be selected.

2.

An DVI device can be connected to up to 2 screens. The screen on which the signal is displayed can be selected at the touch of a button. Simultaneous output to multiple screens is not possible.

## **Specification**

Connectors:

Function 1

Input: 2 x DVI 24+5 female with nuts Output: 1 x DVI 24+5 female with nuts

Function 2

Input: 1 x DVI 24+5 female with nuts Output:  $2 \times DVI$  24+5 female with nuts

- DVI-D (Single Link), VGA not wired
- DVI port selection by button
- Resolution up to 3840 x 2160 @ 30 Hz (depending on the system and the connected hardware)
- No external power supply needed
- · Plastic housing
- · Colour: black
- Dimensions (LxWxH): ca. 82 x 62 x 17 mm