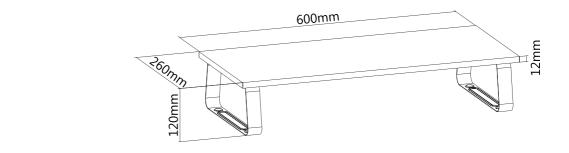

#### **Features:**

- » Durable product with maximum capacity of 20kg
- » Raise monitor to a more comfortable viewing position
- » Provides storage space for desk items
- » Easy to install
- » Material: Steel, Particle board, EVA pads
- » Dimension: 600 x 260 x 120mm, thickness: 12mm

## Tabletop Monitor Riser For Laptop and Monitor

Art. No.: BP0065

| Specification:     |                   |
|--------------------|-------------------|
| Material           | Particle Board    |
| Dimensions         | 600 x 260 x 120mm |
| Surface Finish     | 350 x 300mm       |
| Weight Capacity    | 20kg              |
| Applicable Devices | Laptop,Monitor    |
| Color              | Black             |