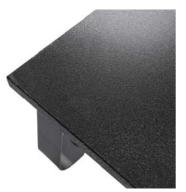

# LogiLink



### Tabletop Monitor Riser For Laptop and Monitor

Art. No.: BP0065

Ideal for maximizing the available work area in a cramped workstation. It elevates the screen to eye level in order to relieve neck and shoulder strain.

#### **Features:**

- » Durable product with maximum capacity of 20kg
- » Raise monitor to a more comfortable viewing position
- » Provides storage space for desk items
- » Easy to install
- » Material: Steel, Particle board, EVA pads
- » Dimension: 600 x 260 x 120mm, thickness: 12mm





Particle board desktop



Anti-slip foam pads



Solid steel feet







# LogiLink



## Tabletop Monitor Riser For Laptop and Monitor

Art. No.: BP0065

| Specification:     |                   |
|--------------------|-------------------|
| Material           | Particle Board    |
| Dimensions         | 600 x 260 x 120mm |
| Surface Finish     | 350 x 300mm       |
| Weight Capacity    | 20kg              |
| Applicable Devices | Laptop,Monitor    |
| Color              | Black             |





### Package Contents:

- » 1 x Tabletop Monitor Riser
- » 1 x Screw Pack
- » 1 x User Manual

### Package Informations:

- » Packing Dimension: mm
- » Packing Weight: kg
- » Carton Dimension: mm
- » Carton Q'ty: pcs
- » Carton Weight: kg