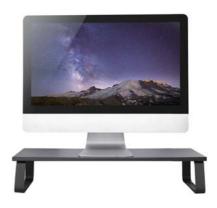

### Tabletop Monitor Riser For Laptop and Monitor

Art. No.: BP0065

Ideal for maximizing the available work area in a cramped workstation. It elevates the screen to eye level in order to relieve neck and shoulder strain.

#### **Features:**

- » Durable product with maximum capacity of 20kg
- » Raise monitor to a more comfortable viewing position
- » Provides storage space for desk items
- » Easy to install
- » Material: Steel, Particle board, EVA pads
- » Dimension: 600 x 260 x 120mm, thickness: 12mm