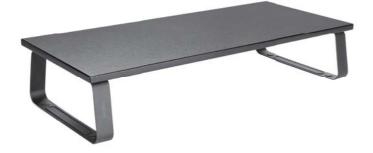

### Tabletop Monitor Riser For Laptop and Monitor

Art. No.: BP0065

Ideal for maximizing the available work area in a cramped workstation. It elevates the screen to eye level in order to relieve neck and shoulder strain.

#### **Features:**

- » Durable product with maximum capacity of 20kg
- » Raise monitor to a more comfortable viewing position
- » Provides storage space for desk items
- » Easy to install
- » Material: Steel, Particle board, EVA pads
- » Dimension: 600 x 260 x 120mm, thickness: 12mm

Particle board desktop

Anti-slip foam pads

Solid steel feet