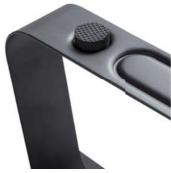

# LogiLink



### Tabletop Monitor Riser For Laptop and Monitor

Art. No.: BP0065

Ideal for maximizing the available work area in a cramped workstation. It elevates the screen to eye level in order to relieve neck and shoulder strain.

#### **Features:**

- » Durable product with maximum capacity of 20kg
- » Raise monitor to a more comfortable viewing position
- » Provides storage space for desk items
- » Easy to install
- » Material: Steel, Particle board, EVA pads
- » Dimension: 600 x 260 x 120mm, thickness: 12mm





Particle board desktop



Anti-slip foam pads



Solid steel feet







# LogiLink



## Tabletop Monitor Riser For Laptop and Monitor

Art. No.: BP0065

| Specification:     |                   |
|--------------------|-------------------|
| Material           | Particle Board    |
| Dimensions         | 600 x 260 x 120mm |
| Surface Finish     | 350 x 300mm       |
| Weight Capacity    | 20kg              |
| Applicable Devices | Laptop,Monitor    |
| Color              | Black             |





### Package Contents:

- » 1 x Tabletop Monitor Riser
- » 1 x Screw Pack
- » 1 x User Manual

### Package Informations:

- » Packing Dimension: mm
- » Packing Weight: kg
- » Carton Dimension: mm
- » Carton Q'ty: pcs
- » Carton Weight: kg