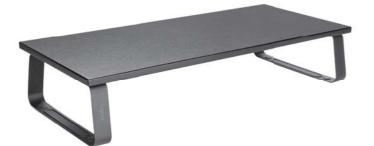

### Tabletop Monitor Riser For Laptop and Monitor

Art. No.: BP0065

Ideal for maximizing the available work area in a cramped workstation. It elevates the screen to eye level in order to relieve neck and shoulder strain.

#### **Features:**

- » Durable product with maximum capacity of 20kg
- » Raise monitor to a more comfortable viewing position
- » Provides storage space for desk items
- » Easy to install
- » Material: Steel, Particle board, EVA pads
- » Dimension: 600 x 260 x 120mm, thickness: 12mm