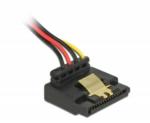

# Delock Cable SATA 15 pin power plug with latching function > 2 x SATA 15 pin power receptacle up 15 cm

## Description

This cable by Delock can supply power for two SATA devices via one free SATA 15 pin power connector of the power supply. The metal clips on the receptacles and the clearance on the plug ensure that the cable reliably clicks into place.

# **Specification**

- Connectors:
- 1 x SATA 15 pin power plug with latching function >
- 2 x SATA 15 pin power receptacle with metal clip (oben)
- Version with 5 power wires (yellow = 12 V, black = GND, red = 5 V, orange = 3.3 V)
- · Cable gauge: 20 AWG
- · With gold coloured metal clips
- Length without connectors: ca. 15 cm