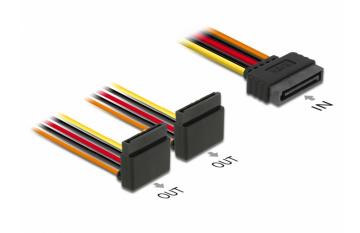

# Delock Cable SATA 15 pin power plug with latching function > 2 x SATA 15 pin power receptacle up 15 cm

## Description

This cable by Delock can supply power for two SATA devices via one free SATA 15 pin power connector of the power supply. The metal clips on the receptacles and the clearance on the plug ensure that the cable reliably clicks into place.

# **Specification**

- Connectors:
- 1 x SATA 15 pin power plug with latching function >
- 2 x SATA 15 pin power receptacle with metal clip (oben)
- Version with 5 power wires (yellow = 12 V, black = GND, red = 5 V, orange = 3.3 V)
- · Cable gauge: 20 AWG
- · With gold coloured metal clips
- Length without connectors: ca. 15 cm