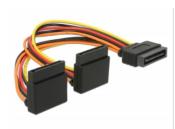

# Delock Cable SATA 15 pin power plug with latching function > 2 x SATA 15 pin power receptacle up 15 cm

## Description

This cable by Delock can supply power for two SATA devices via one free SATA 15 pin power connector of the power supply. The metal clips on the receptacles and the clearance on the plug ensure that the cable reliably clicks into place.

# **Specification**

- Connectors:
- 1 x SATA 15 pin power plug with latching function >
- 2 x SATA 15 pin power receptacle with metal clip (oben)
- Version with 5 power wires (yellow = 12 V, black = GND, red = 5 V, orange = 3.3 V)
- · Cable gauge: 20 AWG
- · With gold coloured metal clips
- Length without connectors: ca. 15 cm