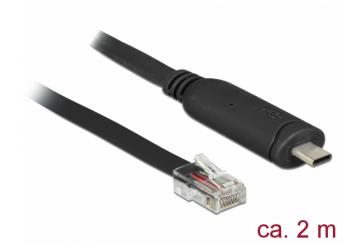

# Delock Adapter USB 2.0 Type-C male > 1 x Serial RS-232 RJ45 male 2.0 m black

## **Specification**

- Connectors:
- 1 x USB 2.0 Type-C male
- 1 x Serial RS-232 RJ45 male
- Chipset: FTDI FT232RL
- Compatible with USB 3.0, USB 2.0, and USB 1.1 full speed 12 Mbps
- Data transfer rate up to 230.4 Kb/s
- Cable length incl. connectors: ca. 2.0 m
- · Suitable for various compatible CISCO devices