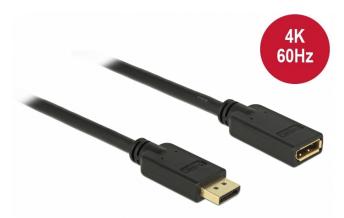

## Delock DisplayPort 1.2 extension cable 4K 60 Hz 1 m

## Description

This DisplayPort cable by Delock enables the extension of a DisplayPort connection. The triple shielded cable supports a resolution of up to Ultra HD (4K @ 60 Hz) and is downwards compatible to Full-HD 1080p.

## Connectors:

- 1 x DisplayPort 20 pin male >
- 1 x DisplayPort 20 pin female
- DisplayPort 1.2 specification
- Pin 20 not connected
- · Cable gauge: 28 AWG
- Cable diameter: ca. 7.3 mm
- Copper conductor
- Triple shielded cable
- · Contacts gold-plated
- Transmission of audio and video signals
- Data transfer rate up to 21.6 Gb/s
- Resolution up to 3840 x 2160 @ 60 Hz (depending on the system and the connected hardware)
- Colour: black
- Length incl. connectors (L): ca. 1 m