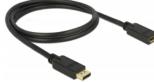

## Delock DisplayPort 1.2 extension cable 4K 60 Hz 1 m

## Description

This DisplayPort cable by Delock enables the extension of a DisplayPort connection. The triple shielded cable supports a resolution of up to Ultra HD (4K @ 60 Hz) and is downwards compatible to Full-HD 1080p.

## Connectors:

- 1 x DisplayPort 20 pin male >
- 1 x DisplayPort 20 pin female
- DisplayPort 1.2 specification
- Pin 20 not connected
- · Cable gauge: 28 AWG
- Cable diameter: ca. 7.3 mm
- Copper conductor
- Triple shielded cable
- · Contacts gold-plated
- Transmission of audio and video signals
- Data transfer rate up to 21.6 Gb/s
- Resolution up to 3840 x 2160 @ 60 Hz (depending on the system and the connected hardware)
- Colour: black
- Length incl. connectors (L): ca. 1 m