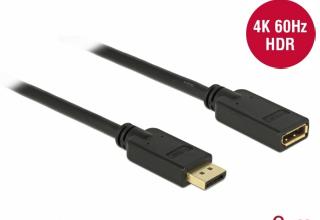

# Delock DisplayPort 1.2 extension cable 4K 60 Hz 3 m

### Description

This DisplayPort cable by Delock enables the extension of a DisplayPort connection. The triple shielded cable supports a resolution of up to Ultra HD (4K @ 60 Hz) and is downwards compatible to Full-HD 1080p.

#### **Specification**

- Connectors:
- 1 x DisplayPort 20 pin male >
- 1 x DisplayPort 20 pin female
- DisplayPort 1.2 specification
- Pin 20 not connected
- · Cable gauge: 28 AWG
- · Cable diameter: ca. 7.3 mm
- Copper conductor
- Triple shielded cable
- · Contacts gold-plated
- · Transmission of audio and video signals
- Data transfer rate up to 21.6 Gb/s
- Resolution up to 3840 x 2160 @ 60 Hz (depending on the system and the connected hardware)
- Colour: black
- Length incl. connectors (L): ca. 3 m