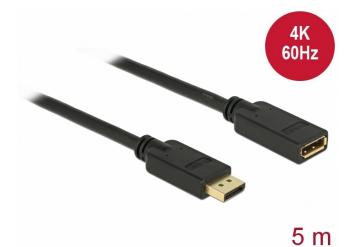

# Delock DisplayPort 1.2 extension cable 4K 60 Hz 5 m

#### Description

This DisplayPort cable by Delock enables the extension of a DisplayPort connection. The triple shielded cable supports a resolution of up to Ultra HD (4K @ 60 Hz) and is downwards compatible to Full-HD 1080p.

#### **Specification**

- Connectors:
- 1 x DisplayPort 20 pin male >
- 1 x DisplayPort 20 pin female
- DisplayPort 1.2 specification
- Pin 20 not connected
- · Cable gauge: 28 AWG
- · Cable diameter: ca. 7.3 mm
- Copper conductor
- Triple shielded cable
- · Contacts gold-plated
- · Transmission of audio and video signals
- Data transfer rate up to 21.6 Gb/s
- Resolution up to 3840 x 2160 @ 60 Hz (depending on the system and the connected hardware)
- Colour: black
- Length incl. connectors (L): ca. 5 m