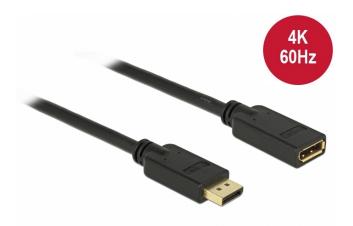

# Delock DisplayPort 1.2 extension cable 4K 60 Hz 7.5 m

#### Description

This DisplayPort cable by Delock enables the extension of a DisplayPort connection. The triple shielded cable supports a resolution of up to Ultra HD (4K @ 60 Hz) and is downwards compatible to Full-HD 1080p.

#### **Specification**

- Connectors:
- 1 x DisplayPort 20 pin male >
- 1 x DisplayPort 20 pin female
- DisplayPort 1.2 specification
- Pin 20 not connected
- · Cable gauge: 26 AWG
- · Cable diameter: ca. 8.5 mm
- Copper conductor
- Triple shielded cable
- · Contacts gold-plated
- · Transmission of audio and video signals
- Data transfer rate up to 21.6 Gb/s
- Resolution up to 3840 x 2160 @ 60 Hz (depending on the system and the connected hardware)
- Colour: black
- Length incl. connectors (L): ca. 7.5 m